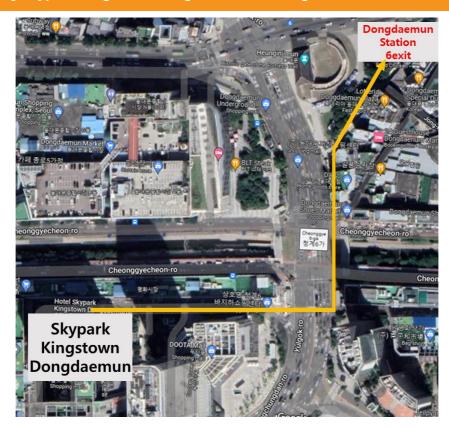

### [How to get to KwangWoon University by SUBWAY]

- 1. Hotel  $\rightarrow$  Dongdaemun Station Line 1 Exit 6 / 10minute on foot
- 2. Dongdaemun Station Line 1 Exit 6 (To Soyosan)

[Map4]

- $\rightarrow$  Get off at KwangWoon University Station / about 20minutes
- 3. KwangWoon University Station Exit 1  $\rightarrow$  KwangWoon University / 12 minute on foot

### 14<sup>TH</sup> INTERNATIONAL SYMPOSIUM ON PLASMA BIOSCIENCS

[Map4] Skypark Kingstown Dongdaemun  $\rightarrow$  Dongdaemun Station Line 1 Exit 6