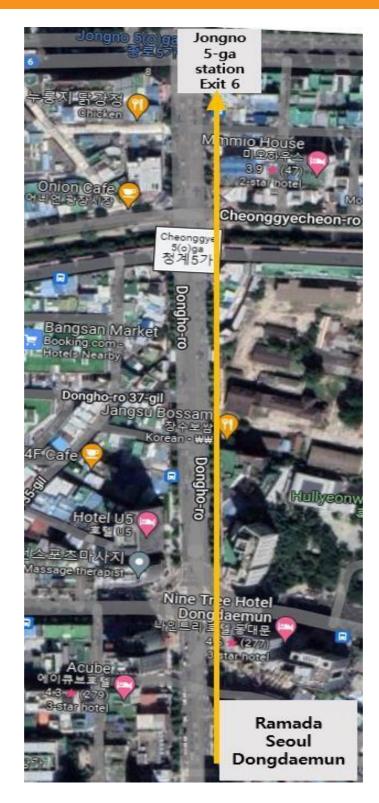

#### 14<sup>TH</sup> INTERNATIONAL SYMPOSIUM ON PLASMA BIOSCIENCS

[Map5] Ramada Seoul Dongdaemun  $\rightarrow$  Jongno 5-ga Station Line 1 Exit 6

### 4. Ramada Seoul Dongdaemun – 3Star

### [How to get to KwangWoon University]

(1) Subway

- 1. Hotel  $\rightarrow$  Jongno 5-ga Station Line 1 Exit 6 / 12minute on foot
- 2. Jongno 5-ga Station Line 1 Exit 6 (To Soyosan)
  - ightarrow Get off at KwangWoon University Station / about 22minutes
- 3. KwangWoon University Station Exit 1  $\rightarrow$  KwangWoon University / 12 minute on foot