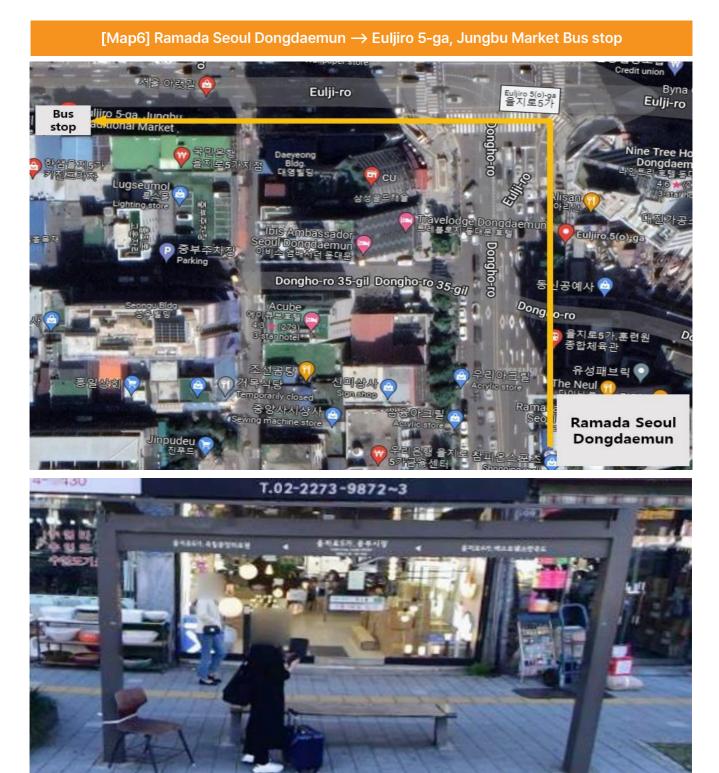

#### (2) Bus

1. Euljiro 5-ga, Jungbu Market Bus Stop Take No. 261 (Next Bus stop: Euljiro 6-ga National Medical Center)

[Map5]

- 2. Get off at KwangWoon University Bus stop
- 3. KwangWoon University / 12 minute on foot

### [How to get there by TAXI]

- Fee: about 14,000 won
- Time: about 42 minutes

[Map6]