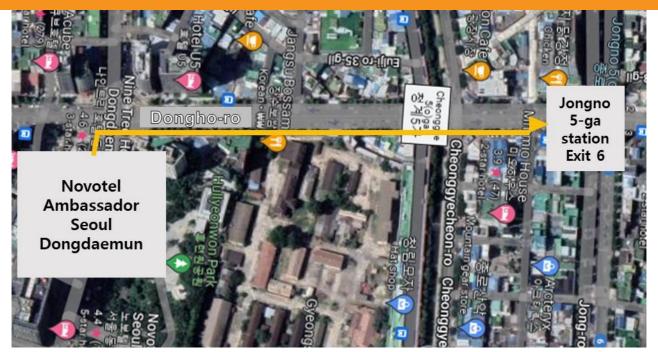

#### 14<sup>TH</sup> INTERNATIONAL SYMPOSIUM ON PLASMA BIOSCIENCS

[Map2] Novotel Ambassador Seoul Dongdaemun  $\rightarrow$  Jongno 5-ga Station Line 1 Exit 6

[Map3] Novotel Ambassador Seoul Dongdaemun → Euljiro 6-ga National Medical Center Bus Stop