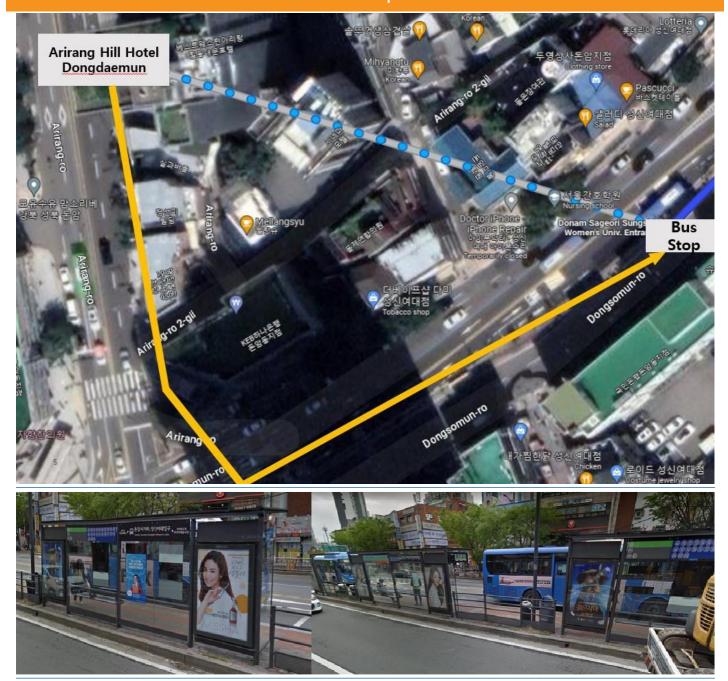

### 14<sup>TH</sup> INTERNATIONAL SYMPOSIUM ON PLASMA BIOSCIENCS

[Map7] Arirang Hill Hotel Dongdaemun  $\rightarrow$  Donam Intersection, Sungshin Women's University Entrance Bus Stop

### [How to get to KwangWoon University]

(1) Bus

1. Donam Intersection, Sungshin Women's University Entrance Bus Stop Take No. 172, No.103 [Map7]

- (Next Bus stop: Miari Arts Theater)
- 2. Get off at Jangwi Raemian Apartment Bus Stop
- 3. KwangWoon University / 17 minute on foot