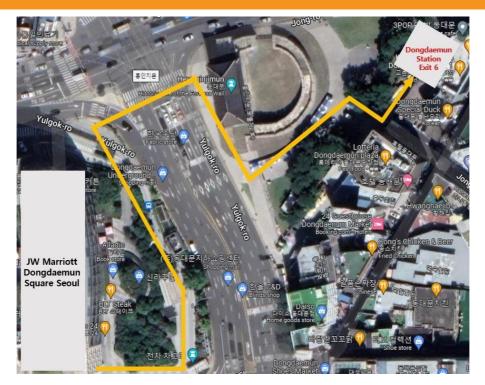

### [How to get there by TAXI]

- Fee: about 13,800 won
- Time: about 40 minutes

[Map1] JW Marriott Dongdaemun Square Seoul  $\rightarrow$  Dongdaemun Station Line 1 Exit 6

14<sup>TH</sup> INTERNATIONAL SYMPOSIUM ON PLASMA BIOSCIENCS