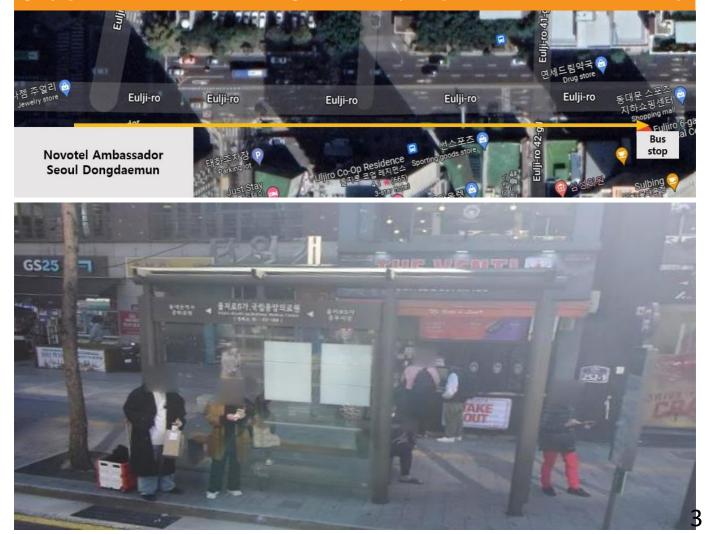

#### (2) Bus

1. Euljiro 6-ga National Medical Center Bus Stop Take **No. 261** [M (Next Bus Stop: Dongdaemun History and Culture Park)

[Map3]

[Map2]

- 2. Get off at KwangWoon University bus stop
- 3. KwangWoon University / 12 minute on foot

#### 14<sup>TH</sup> INTERNATIONAL SYMPOSIUM ON PLASMA BIOSCIENCS

[Map2] Novotel Ambassador Seoul Dongdaemun  $\rightarrow$  Jongno 5-ga Station Line 1 Exit 6

[Map3] Novotel Ambassador Seoul Dongdaemun → Euljiro 6-ga National Medical Center Bus Stop