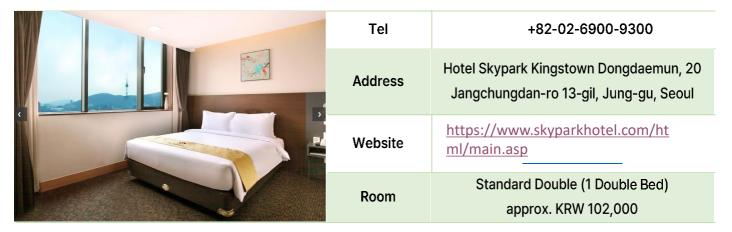

## 3. Skypark Kingstown Dongdaemun – 4Star

### [How to get to KwangWoon University by SUBWAY]

- 1. Hotel  $\rightarrow$  Dongdaemun Station Line 1 Exit 6 / 10minute on foot
- 2. Dongdaemun Station Line 1 Exit 6 (To Soyosan)

[Map4]

- $\rightarrow$  Get off at KwangWoon University Station / about 20minutes
- 3. KwangWoon University Station Exit 1  $\rightarrow$  KwangWoon University / 12 minute on foot

### [How to get there by TAXI]

- Fee: about 16,200 won
- Time: about 50 minutes